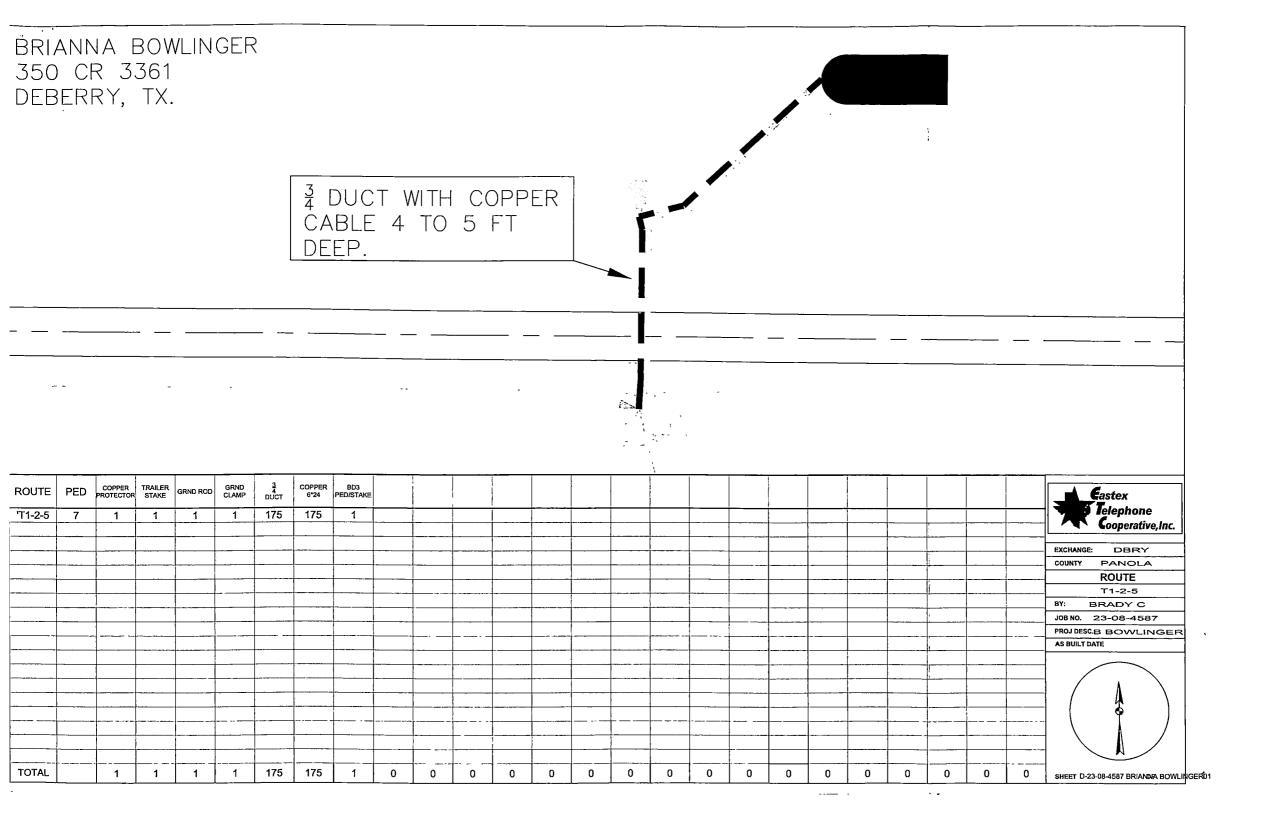

# NOTICE OF PROPOSE INSTALLATION PIPE AND / OR UTILITY LINES

|                     |                                                                        | DATE                                                     | AUGUST 1                         | 1                    | 2023                  |            |                              |
|---------------------|------------------------------------------------------------------------|----------------------------------------------------------|----------------------------------|----------------------|-----------------------|------------|------------------------------|
| TO:THE              | <u>PANOLA</u> COUI                                                     | NTY COMMIS                                               | SIONERS CO                       | URT                  |                       |            |                              |
| c/o                 |                                                                        |                                                          |                                  |                      |                       |            |                              |
| <u>PANOLA</u>       | COUNTY RO                                                              | AD & BRIDGI                                              | E DEPARTM                        | ENT                  | CARTHAC               | GE TE      | <u>EXAS</u>                  |
|                     |                                                                        | Form                                                     | nal notice is he                 | ereby giver          | n that :              |            |                              |
|                     |                                                                        | stex Telephone (                                         | -                                |                      |                       | _ proposes | to place a                   |
|                     | BORING ¾ INC                                                           |                                                          | •                                | ne within th         | ne Right-or-wa        | ny         |                              |
| of County           | Road                                                                   | (NUMBER (                                                | 3361<br>OF ROAD)                 | as                   | follows:              |            |                              |
| Installation<br>The | e proposed pipeling shall be made be location and de of drawings attac | y boring total lossessessessessessessessessessessessesse | ength of line i<br>proposed line | n Panola C and appur | County is             | 80 FEET    | wn by                        |
| County Rig          | ght-of-Way as di<br>unty Specificatio                                  | rected by the C                                          |                                  |                      |                       |            |                              |
| Cor                 | nstruction of this                                                     | line will begin                                          | on or after the                  | e                    |                       |            |                              |
| 14                  | 4TH                                                                    | day of _                                                 |                                  | AUGUST               | Γ .                   | , 2023     |                              |
|                     |                                                                        |                                                          | ВУ                               | 7:                   | Zeely Ci<br>ITLE: STA | AKING RI   | EPRESENTATIVE P. O. BOX 1691 |
|                     |                                                                        |                                                          |                                  |                      |                       | WADROW     | I, TEXAS 75692               |

#### RE: County Road #3361

The Panola County Commissioners' Court offers no objection to the location on the right-of-way of your proposed **boring 3/4 inch duct line** within the right-of-way of County Road #3361 as shown by accompanying drawings and notice except as noted below.

- 1. All lines are to be installed a minimum of 36 inches below the flow line of the adjacent drainage or barrow ditch.
- 2. All excavation within the right-of-way and not under surfacing shall be backfilled by tamping in 6 inch horizontal layers. All surplus material shall be removed from the right-of-way and the excavation finished flush with surrounding natural ground.
- Lines crossing under surfaced roads and under surfacing cross roads within the right-of-way shall be placed by boring. Boring shall extend from crown line to crown line. Gravity from sewer lines under roadways shall be cast iron pipe.
- 4. All lines, where practicable, shall be located to cross roadbed at approximately right angles thereto. No lines are to be installed under or within 50 feet of either end of any bridge. No lines shall be placed in any culvert or within 10 feet of the closest point of same.

- Parallel line will be installed as near the right-of-way lines as is possible and 5. no parallel line will be installed in the roadbed or between the drainage ditch and the roadbed without special permission of the Panola County Commissioners' Court.
- Operations along roadbeds shall be performed in such manner that all 6. excavated material be kept off the pavement at all times, as well as all operating equipment and materials. No equipment or installation procedures will be used which will damage any road surface or structures. The cost of any repairs to road surface, roadbed, structures or other right-of-way features as a direct result of this installation will be borne by the owner of this line.
- Barricades, warning signs, lights, and flag man(men) when necessary shall 7. be provided by the contractor or owner. One-half (1/2) of the traveled portion of the road must be open at all times.