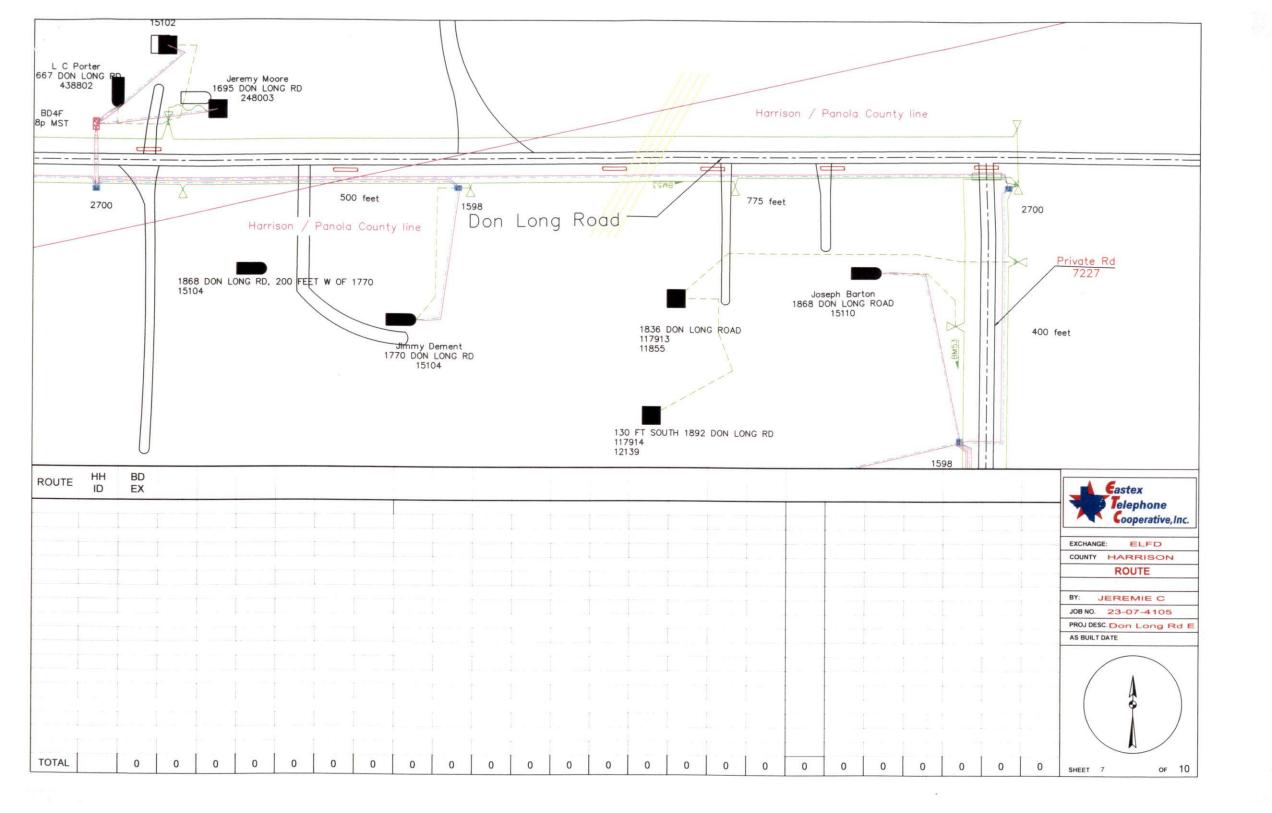

#### NOTICE OF PROPOSE INSTALLATION PIPE AND / OR UTILITY LINES

DATE \_\_August 21, 2023

TO: THE PANOLA COUNTY COMMISSIONERS COURT c/o PANOLA COUNTY ROAD & BRIDGE DEPARTMENT CARTHAGE, TEXAS Formal notice is hereby given that: Eastex Telephone Co-op proposes to place a (COMPANY NAME) boring 1 1/2" duct line within the right-of-way (PIPE SIZE of County Road: \_\_\_\_\_ as follows: (NUMBER OF ROAD) The proposed pipeline will cross under the indicated roads on the attached sheet. Installation shall be made by boring total length of line in Panola County is 900 feet From the intersection of Boggy and Don Long Roads (32.392099, -94.054162), travel west on Don Long Road for 6,750 feet where work will begin on the south side of the road (32.385434, -94.074029). We will begin work here and continue west for 900 feet to the Panola / Harrison County line. The location and description of the proposed line and appurtenances is more full shown by the copies of drawings attached to this notice. The line will be constructed and maintained on the County Right-of-Way as directed by the County Commissioners in accordance with current Panola County Specifications. Construction of this line will begin on or after the 21st day of August , Eastex Telephone Cooperative Staking Representative TITLE: ADDRESS: P. O. BOX 1691

#### RE: County Road #322 (Don Long Road)

The Panola County Commissioners' Court offers no objection to the location on the right-of-way of your proposed **boring 1** ½" **duct line** within the right-of-way of County Road #322 (Don Long Road) as shown by accompanying drawings and notice except as noted below.