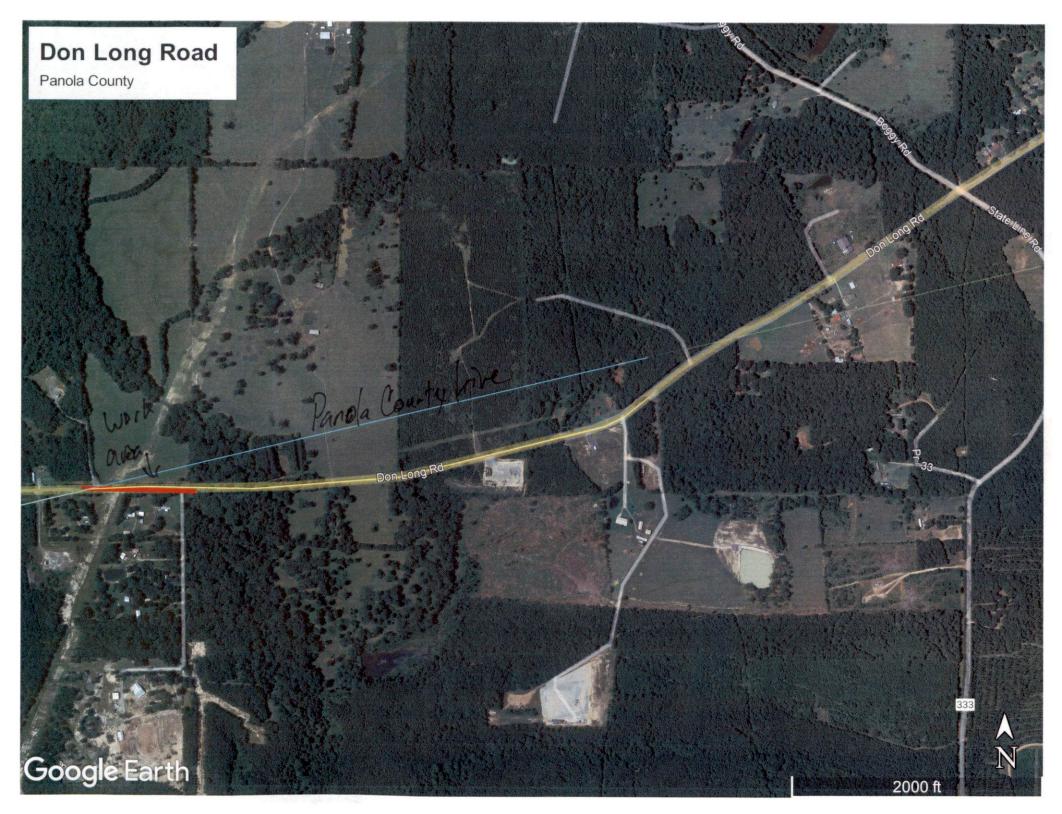

#### NOTICE OF PROPOSE INSTALLATION PIPE AND / OR UTILITY LINES

DATE \_\_August 21, 2023

TO: THE PANOLA COUNTY COMMISSIONERS COURT c/o PANOLA COUNTY ROAD & BRIDGE DEPARTMENT CARTHAGE, TEXAS Formal notice is hereby given that: Eastex Telephone Co-op proposes to place a (COMPANY NAME) boring 1 1/2" duct line within the right-of-way (PIPE SIZE of County Road: \_\_\_\_\_ as follows: (NUMBER OF ROAD) The proposed pipeline will cross under the indicated roads on the attached sheet. Installation shall be made by boring total length of line in Panola County is 900 feet From the intersection of Boggy and Don Long Roads (32.392099, -94.054162), travel west on Don Long Road for 6,750 feet where work will begin on the south side of the road (32.385434, -94.074029). We will begin work here and continue west for 900 feet to the Panola / Harrison County line. The location and description of the proposed line and appurtenances is more full shown by the copies of drawings attached to this notice. The line will be constructed and maintained on the County Right-of-Way as directed by the County Commissioners in accordance with current Panola County Specifications. Construction of this line will begin on or after the 21st day of August , Eastex Telephone Cooperative Staking Representative TITLE: ADDRESS: P. O. BOX 1691

#### RE: County Road #322 (Don Long Road)

The Panola County Commissioners' Court offers no objection to the location on the right-of-way of your proposed **boring 1** ½" **duct line** within the right-of-way of County Road #322 (Don Long Road) as shown by accompanying drawings and notice except as noted below.